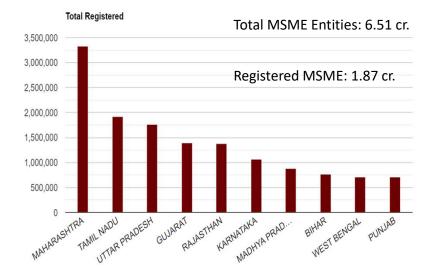

### Kerala – One of the oldest and budding Start-up Hub of India

| <b>10 L</b><br>Sq.ft<br>Incubation Space | <b>4900+</b><br>Technology<br>Startups | <b>35K +</b><br>Innovators         | <b>1200+</b><br>Community<br>Events |
|------------------------------------------|----------------------------------------|------------------------------------|-------------------------------------|
| <b>453</b><br>IEDC's                     | <b>63</b><br>Incubators                | <b>15+</b><br>Co-working<br>Spaces | <b>4</b><br>Accelerators            |
| <b>1</b><br>Super Fab Lab                | <b>3</b><br>Fab Labs                   | <b>22</b><br>Mini<br>Fab Labs      | <b>20</b><br>IOT Labs               |
| <b>7000+</b><br>Ideas<br>Generated       | <b>407</b><br>Ideas Supported          | <b>22+ Cr</b><br>Grant             | <b>9.26 Cr</b><br>Seed Fund         |