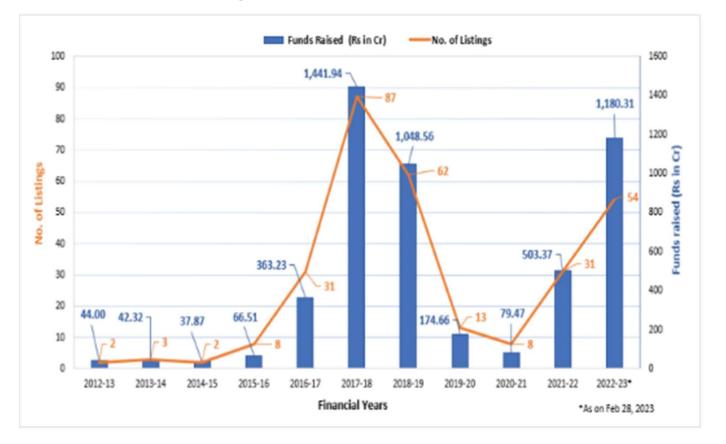

Lending**

- Under the <u>SIDBI Srijan scheme</u>, highly concessional loans of up to Rs.
   2 crore for a project are given to MSMEs at 3-5 per cent interest rates for undertaking innovative technology projects at the pre-commercialisation stage.
- Additionally, in collaboration with the World Bank, SIDBIS <u>End-to-End</u> <u>Energy Efficiency (4E) scheme</u> intends to support energy efficiency and solar projects by quickly dispensing loans up to <u>Rs 3</u> crores at 4.90-7 per cent interest rates.
- SIDBI also signed an MoU with the Bureau of Energy Efficiency, intending to enhance green financing solutions for MSMEs and explore efficient solutions for helping them attain sustainability.



## Initial Public Offering

MSME Exchange – NSE and BSE

#### Companies Listed on NSE EMERGE



## **MSME IPOs**

## Eligibility



#### **SME Company**

- Post issue paid up capital (face value) upto Rs.25 crore
- Track record of atleast 3 year
- Positive networth
- Operating profit from operations for atleast any 2 out of 3 financial years

#### **Technology Company**

- Post issue paid up capital (face value) upto Rs.25 crore
- Track record of atleast 3 years
- Positive networth
- Annual Revenue : Not less than 10 Crs
- Annual Growth : 20% (Number of Users/Revenue Growth/Customer base)

## MSME IPO Benefits

- Higher visibility and profile
- Higher credibility with stakeholders like customers, vendors, employees, etc
- Alternate asset class for investors
- Unlock value of ESOPs to attract and retain talent
- Appropriate valuations: Liquidity /exit for investors
- Migration to Ma