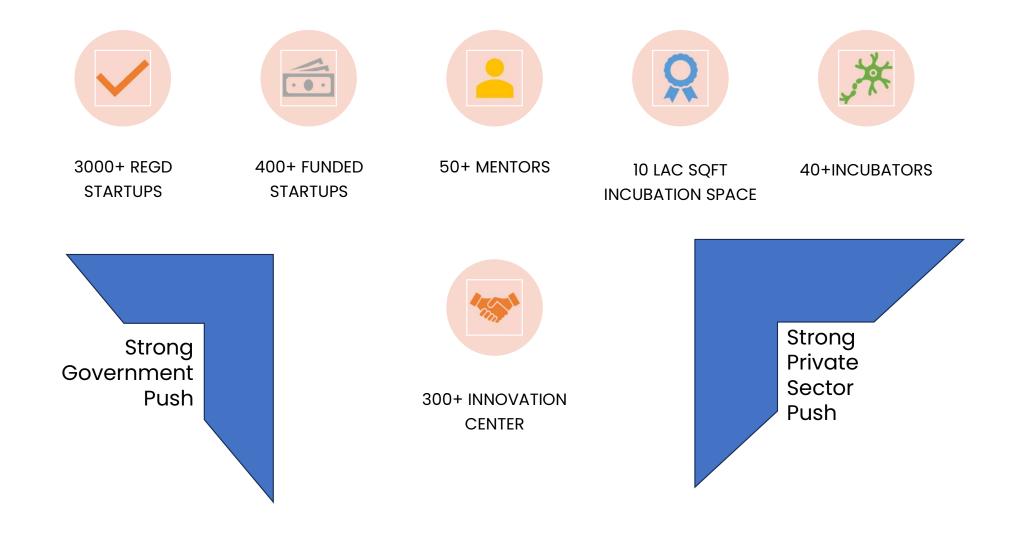

### Kerala – One of the oldest and budding Start-up Hub of India

| <b>10 L</b><br>Sq.ft<br>Incubation Space | <b>4900+</b><br>Technology<br>Startups | <b>35K +</b><br>Innovators         | <b>1200+</b><br>Community<br>Events |
|------------------------------------------|----------------------------------------|------------------------------------|-------------------------------------|
| <b>453</b><br>IEDC's                     | <b>63</b><br>Incubators                | <b>15+</b><br>Co-working<br>Spaces | <b>4</b><br>Accelerators            |
| <b>1</b><br>Super Fab Lab                | <b>3</b><br>Fab Labs                   | <b>22</b><br>Mini<br>Fab Labs      | <b>20</b><br>IOT Labs               |
| <b>7000+</b><br>Ideas<br>Generated       | <b>407</b><br>Ideas Supported          | <b>22+ Cr</b><br>Grant             | <b>9.26 Cr</b><br>Seed Fund         |