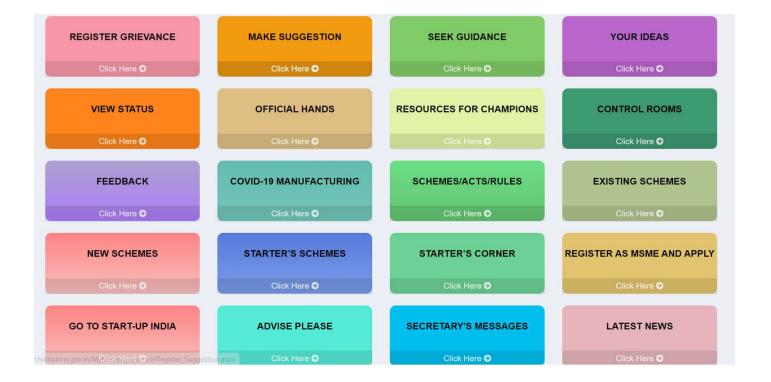

## **Champions Portal**

Technology Assistance

## **Champion Portal**

Technology driven control room cum management information system "Creation and Harmonious Application of Modern Processes for Increasing the Output and National Strength"

Wide range of information in One Channel