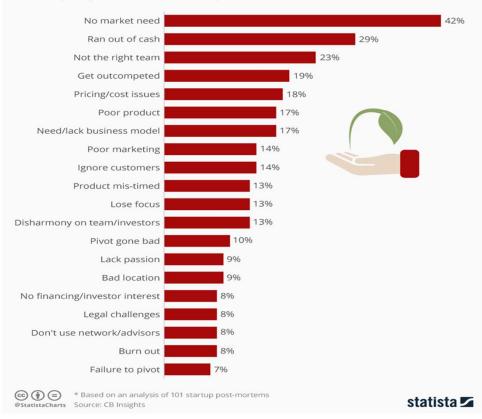

# Why Startups / MSMEs fail?

# Funding is not the top reason...

#### The Top Reasons Startups Fail

Most frequently cited reasons for startup failure\*