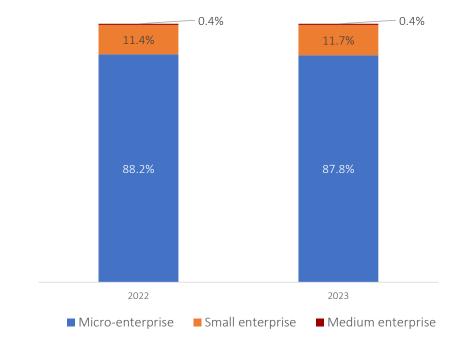

### EMERGING TRENDS IN MSME FUNDING

### **Funding challenges faced by MSME/Startups**