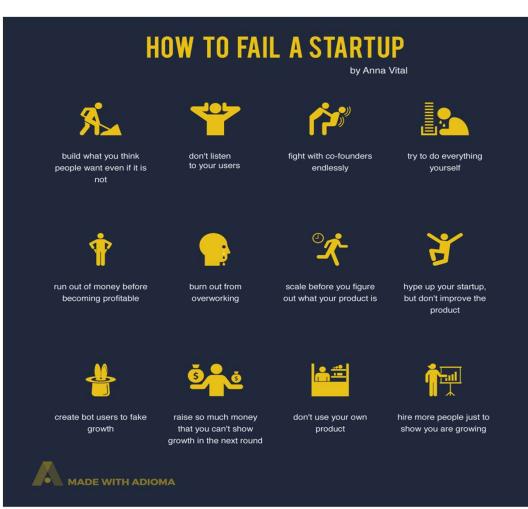

# Why Startups / MSMEs fail?

# Funding is not the top reason...

#### The Top Reasons Startups Fail

Most frequently cited reasons for startup failure\*