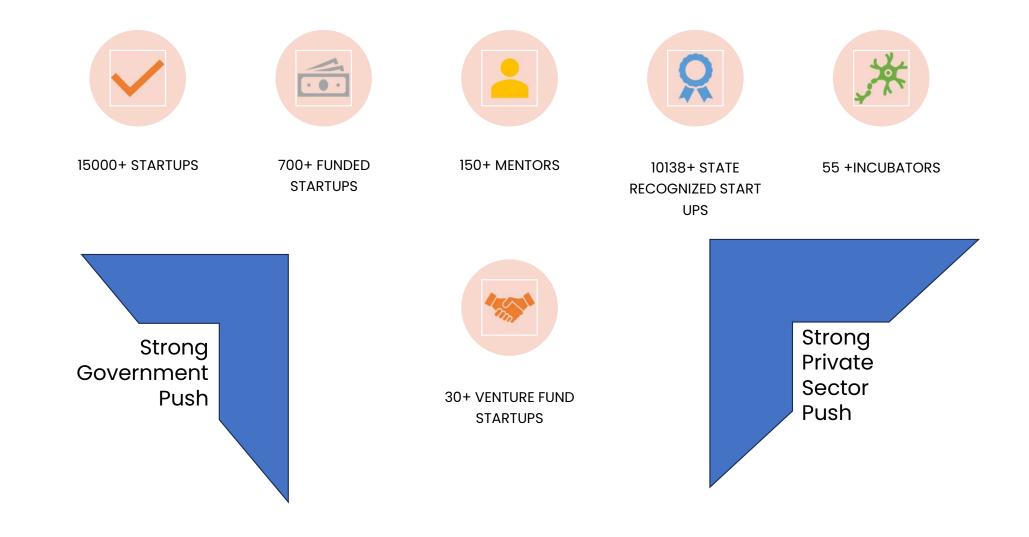

### Kerala – One of the oldest and budding Start-up Hub of India

| <b>10 L</b><br>Sq.ft<br>Incubation Space | <b>4900+</b><br>Technology<br>Startups | <b>35K +</b><br>Innovators         | <b>1200+</b><br>Community<br>Events |
|------------------------------------------|----------------------------------------|------------------------------------|-------------------------------------|
| <b>453</b><br>IEDC's                     | <b>63</b><br>Incubators                | <b>15+</b><br>Co-working<br>Spaces | <b>4</b><br>Accelerators            |
| <b>1</b><br>Super Fab Lab                | <b>3</b><br>Fab Labs                   | <b>22</b><br>Mini<br>Fab Labs      | <b>20</b><br>IOT Labs               |
| <b>7000+</b><br>Ideas<br>Generated       | <b>407</b><br>Ideas Supported          | <b>22+ Cr</b><br>Grant             | <b>9.26 Cr</b><br>Seed Fund         |