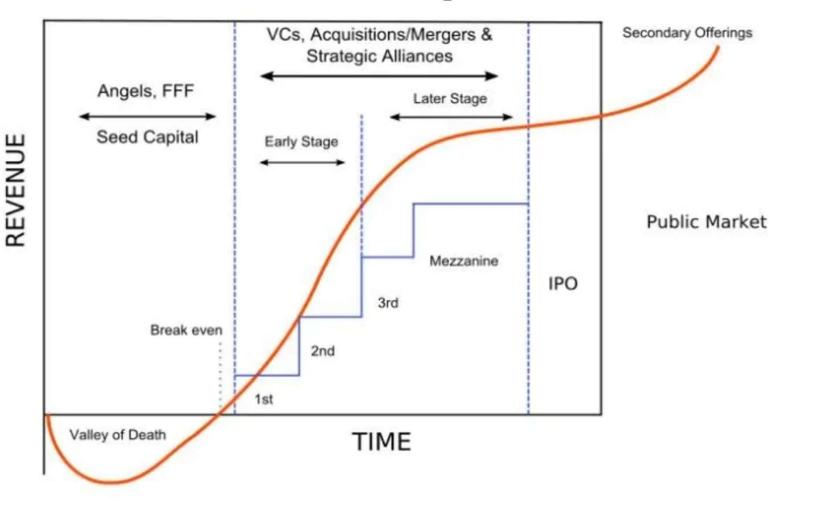

# **Fund Raise Stages**

Debt

EQUITY

# **Early Stage: Startup Valuation**

- Based on five parameters: Sound idea, prototype, quality of management team, strategic relationships and product roll out or sales
- Assigning range of values to pre-revenue companies as start-up begins to make progress