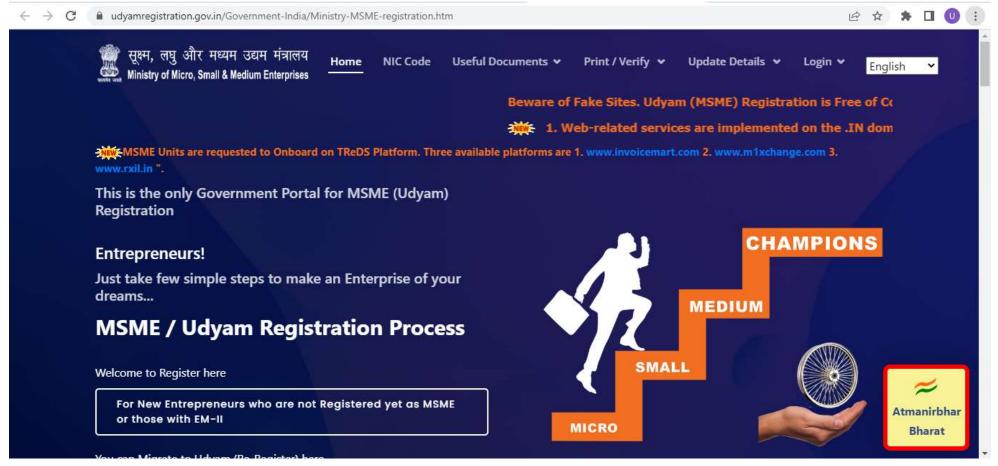

### Portal View:

https://udyamregistration.gov.in/Government-India/Ministry-MSME-registration.htm