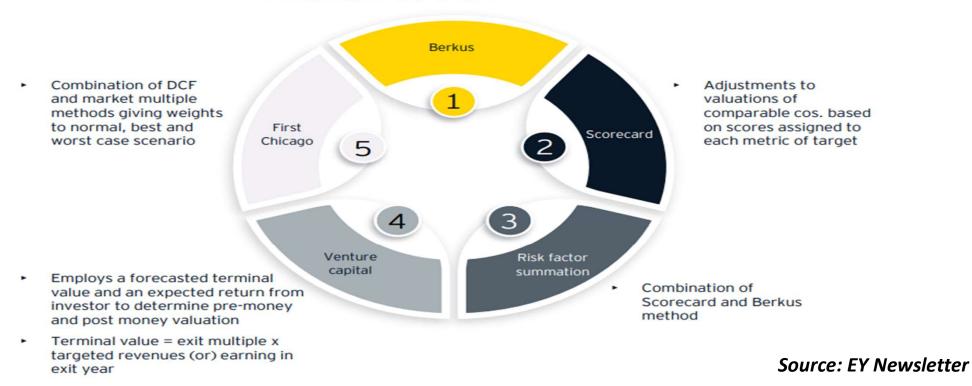

# **Early Stage: Startup Valuation**

- Based on five parameters: Sound idea, prototype, quality of management team, strategic relationships and product roll out or sales
- Assigning range of values to pre-revenue companies as start-up begins to make progress

# Example: Early Stage Startup Valuation

| Particulars                                       | Amount |
|---------------------------------------------------|--------|
| Product Type                                      | XYZ    |
| Future Sale – 8 <sup>th</sup> Year (in units) – A | 34.00  |
| Average Price – B                                 | 1.03   |
| CoGS (48%) – C                                    | 0.48   |
| Unit profit – D = B x C                           | 0.52   |
| Contribution – $E = A \times D$                   | 18.10  |
| Multiple Factor (Next Page for Explanation)       | 20X    |
| Future Valuation                                  | 362.40 |
| Discount for unforeseen events                    | 30%    |
| Future Valuation post discount factors            | 253.70 |
| Discount rate                                     | 25%    |
| Current Valuation                                 | 42.60  |