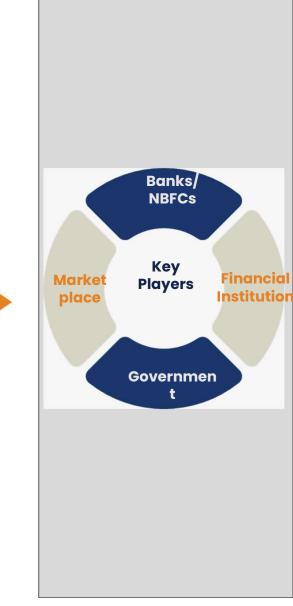

### EMERGING TRENDS IN MSME FUNDING

### **Funding challenges faced by MSME/Startups**