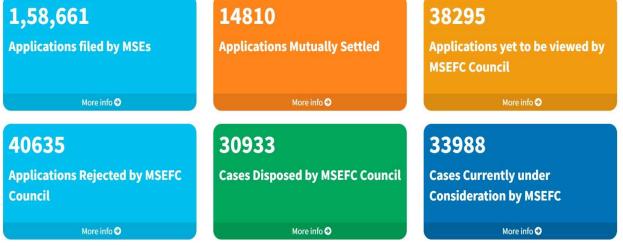

### **MSME SAMADHAN**

An initiative taken by the Govt. of India to settle the delayed payments and disputes of MSME units. It is an online portal where distressed MSMEs can lodge a complaint against buyer before the Micro and Small Enterprise Facilitation Council (MSEFC) of its state/ union territory, through the portal.

Portal provides single window platform for MSMEs, which is easy and convenient.

### WHO CAN APPLY

Micro and Small Manufacturing/ Service Sectors (no traders) with valid UAM/Udaym Registration are eligible to apply *(medium not allowed)* 