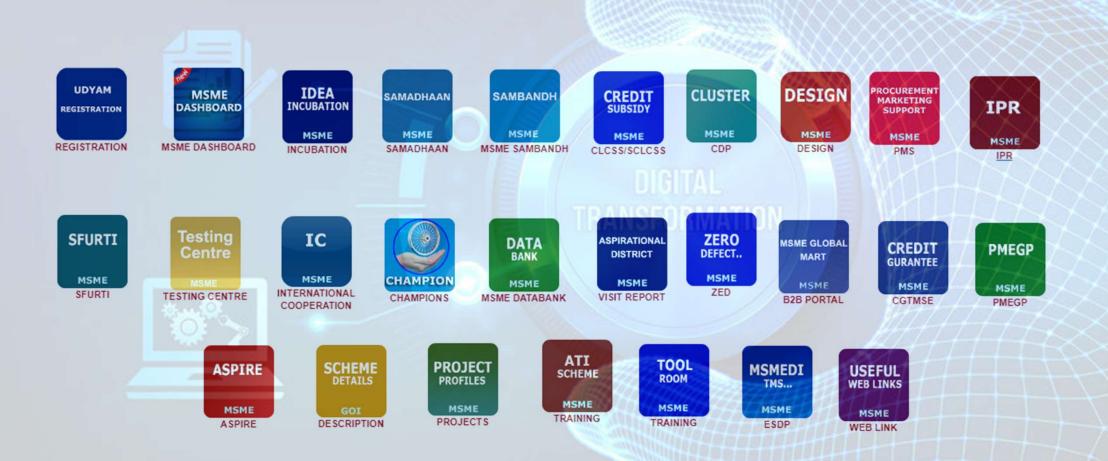

### **IT Resources Available**

### Udyam Registration

First Step to be recognised

## Udyam Registration

- Single Window, Easy to Use
- Permanent unique ID
- Online Certificate
- No renewal requirement
- Integration with other portals

|                                                                                              |                                                                                                                    |                                |                                                     |                    | भारत सरकार<br>Govt. of India<br>और मध्यम उद्यम<br>O, SMALL & MEDIUM |                        | 8                             | MIC      | REAL A ME                 |                   |         |
|----------------------------------------------------------------------------------------------|--------------------------------------------------------------------------------------------------------------------|--------------------------------|-----------------------------------------------------|--------------------|---------------------------------------------------------------------|------------------------|-------------------------------|----------|---------------------------|-------------------|---------|
| é                                                                                            | Denganat matter                                                                                                    |                                | उद्योग आ                                            | धार                |                                                                     | Udyog                  | Aadl                          | aar      |                           | S                 | <u></u> |
|                                                                                              |                                                                                                                    |                                |                                                     | Туре               | of Enterprise                                                       |                        | Micro                         | Si       | mall                      | Medium            |         |
|                                                                                              |                                                                                                                    | D                              |                                                     | Manu               | ufacturing                                                          |                        | A                             | B        |                           | С                 |         |
|                                                                                              |                                                                                                                    | U                              |                                                     | Serv               | ces                                                                 |                        | D                             | E        |                           | F                 |         |
|                                                                                              |                                                                                                                    |                                |                                                     | UAM                | No.                                                                 |                        | KR03D0                        | 163924   | l.                        |                   |         |
|                                                                                              |                                                                                                                    |                                |                                                     | Udyog              | Aadhaar Memora                                                      | ndum                   |                               |          |                           |                   |         |
| Aa                                                                                           | adhaar Number                                                                                                      |                                |                                                     |                    |                                                                     |                        |                               |          |                           |                   |         |
| PA                                                                                           | AN Number                                                                                                          |                                | AAAFQ7271M                                          |                    |                                                                     |                        |                               |          |                           |                   |         |
| Na                                                                                           | ame of Entrepreneur                                                                                                |                                | DEEPAK GUPT                                         | A                  |                                                                     |                        |                               |          |                           |                   |         |
|                                                                                              | ocial Category of Entre                                                                                            | preneur                        | GENERAL                                             |                    |                                                                     |                        |                               |          |                           |                   |         |
|                                                                                              | ender                                                                                                              |                                | Male                                                |                    |                                                                     |                        |                               |          |                           |                   |         |
|                                                                                              | hysically Handicapped                                                                                              |                                | No                                                  |                    |                                                                     |                        |                               |          |                           |                   |         |
|                                                                                              | ame of Enterprise                                                                                                  |                                | ASTRAVISE LLF                                       |                    |                                                                     |                        |                               |          |                           |                   |         |
|                                                                                              | ype of Organization                                                                                                |                                | Limited Liability                                   | Partnership        |                                                                     |                        |                               |          |                           |                   |         |
| Lo                                                                                           | ocation of Plant Details                                                                                           |                                |                                                     |                    |                                                                     |                        |                               |          |                           |                   |         |
| SI                                                                                           | N Flat/Door/Block                                                                                                  | Name of Prem<br>Villa          | nises/Building<br>age                               | R                  | ad/Street/ Lane                                                     | Area/Locality          | City                          | Pin      | State                     | Di                | strict  |
| 1                                                                                            | 2nd Wing, 3rd Floor                                                                                                | Sri Sai Harsha To              | wer,                                                | Opp. to Fe<br>Mall | orum Neighbourhood                                                  | Whitefield             | Bangalore                     | 560066   | KARNATAKA                 | BENGAL<br>(URBAN) |         |
| Of                                                                                           | fficial Address of Enter                                                                                           | prise                          | 2ND WING, 3RI<br>BANGALORE                          | D FLOOR,           | SRI SAI HARSHA TOV                                                  | VER, OPP. TO F         | ORUM NEI                      | GHBOU    | IRHOOD MAL                | L,WHITER          | FIELD,  |
| ).                                                                                           |                                                                                                                    |                                | District                                            | BENG               | ALURU (URBAN)                                                       | Sta                    | ite K/                        | RNATA    | KA                        | PIN 56            | 0066    |
|                                                                                              |                                                                                                                    |                                | Mobile No:                                          | 91770              |                                                                     | Em                     |                               |          | astravise.com             |                   |         |
|                                                                                              | ate of commencement                                                                                                |                                | 09/03/2018                                          |                    |                                                                     |                        |                               |          |                           |                   |         |
| Da                                                                                           |                                                                                                                    |                                |                                                     |                    |                                                                     |                        |                               |          |                           |                   |         |
|                                                                                              |                                                                                                                    | tails-if any                   |                                                     |                    |                                                                     |                        |                               |          |                           |                   |         |
| . Pr                                                                                         | revious Registration de<br>ank Details                                                                             | tails-if any                   |                                                     |                    |                                                                     | 000                    | 1000 4 400                    |          |                           |                   |         |
| . Pr                                                                                         | revious Registration de                                                                                            | tails-if any                   |                                                     |                    |                                                                     |                        | N0004409<br>24063697          |          |                           |                   |         |
| Ba                                                                                           | revious Registration de                                                                                            | tails-if any                   | IFS Code                                            |                    |                                                                     |                        |                               |          |                           |                   |         |
| Ba                                                                                           | revious Registration de<br>ank Details<br>lajor Activity                                                           | 2 Digit                        | IFS Code<br>Bank Account:                           | N                  | IC 4 Digit                                                          |                        | 24063697                      | C 5 Digi | it Code                   |                   | Activi  |
| Ba                                                                                           | revious Registration de<br>ank Details<br>lajor Activity                                                           | 2 Digit                        | IFS Code<br>Bank Account:<br>SERVICES               | ner professio      | IC 4 Digit                                                          | 386                    | 24063697<br>Ni<br>Other profe |          | it Code<br>scientific and | technical         |         |
| 2. Pr<br>Ba<br>b. Ma<br>b. Ma<br>b. 1                                                        | revious Registration de<br>ank Details<br>lajor Activity<br>IN NIC<br>74 - Other profession                        | 2 Digit                        | IFS Code<br>Bank Account:<br>SERVICES<br>7490 - Oth | ner professio      |                                                                     | 386<br>nical 74909 - 0 | 24063697<br>Ni<br>Other profe |          |                           | technical         | Туре    |
| Ba<br>Ba<br>Ma<br>SI<br>SI<br>SI<br>SI<br>SI<br>SI<br>SI<br>SI<br>SI<br>SI<br>SI<br>SI<br>SI | revious Registration de<br>ank Details<br>lajor Activity<br>N NIC<br>74 - Other profession<br>technical activities | 2 Digit<br>nal, scientific and | IFS Code<br>Bank Account:<br>SERVICES               | ner professio      |                                                                     | 386<br>nical 74909 - 0 | 24063697<br>Ni<br>Other profe |          |                           | technical         | Туре    |

### Portal View:

https://udyamregistration.gov.in/Government-India/Ministry-MSME-registration.htm