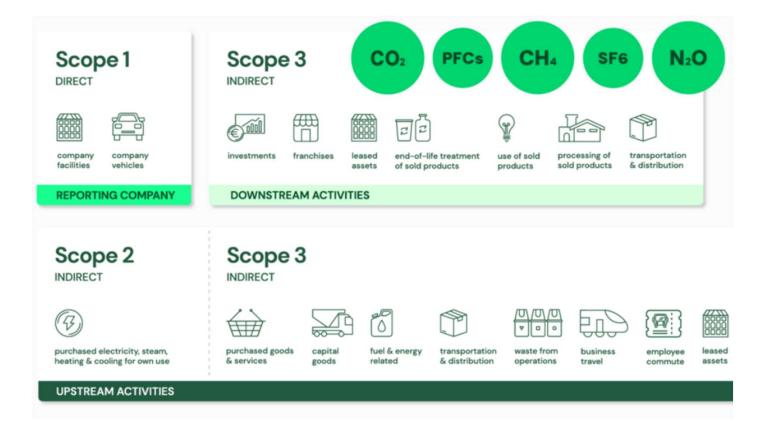

## **Sustainability and Social Reporting**

#### **Traditional View**

- Audit and Advisory Support
- Compliances and Regulatory Services

- Comprehensive study and Sustainability reporting covering disclosures around ESG goals and communicating the company's progress and efforts to reach the goals
- Social Audit
- Impact Study and Reporting