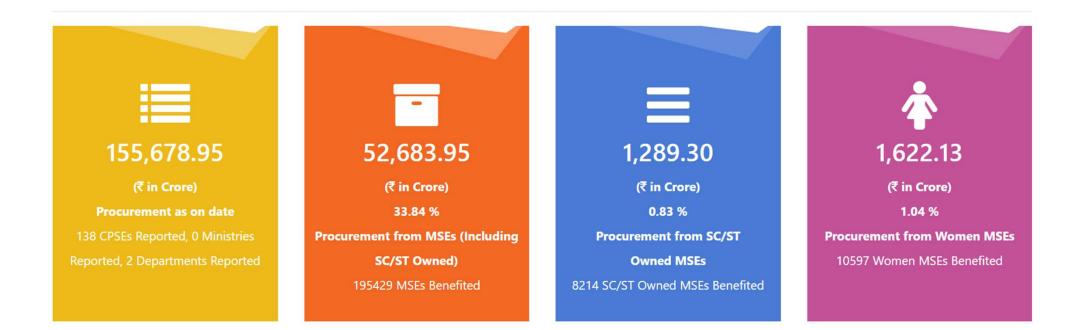

### Procurement Policy Integration

- Target of 25% of procurement from MSME sector
  - Sublimit of 4% from SC/ST
  - Sublimit of 3% from women entrepreneur
- 323 CPSE registered in the platform (Purchase Target of USD 17 bn.)
- Bill discounting facility through TReDS:
  - www.rxil.com
  - www.m1xchange.com
  - <u>www.invoicemart.com</u>