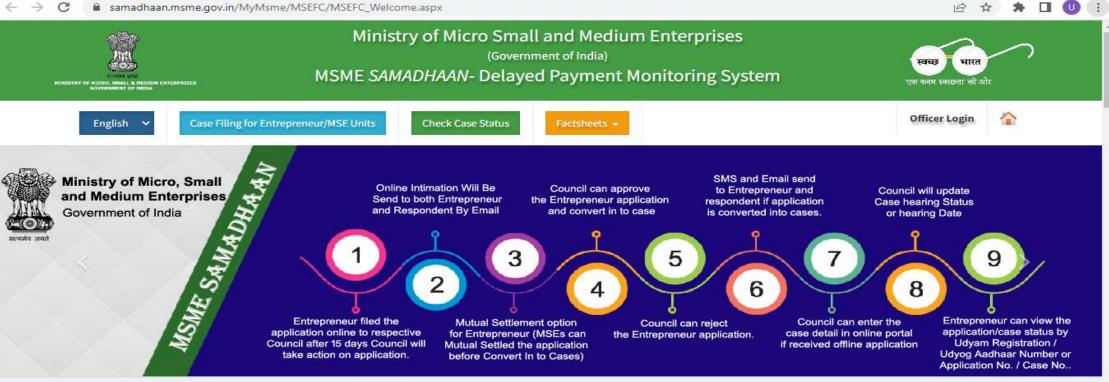

### **MSME SAMADHAN**

An initiative taken by the Govt. of India to settle the delayed payments and disputes of MSME units. It is an online portal where distressed MSMEs can lodge a complaint against buyer before the Micro and Small Enterprise Facilitation Council (MSEFC) of its state/ union territory, through the portal.

Portal provides single window platform for MSMEs, which is easy and convenient.

### WHO CAN APPLY

Micro and Small Manufacturing/ Service Sectors (no traders) with valid UAM/Udaym Registration are eligible to apply *(medium not allowed)* 