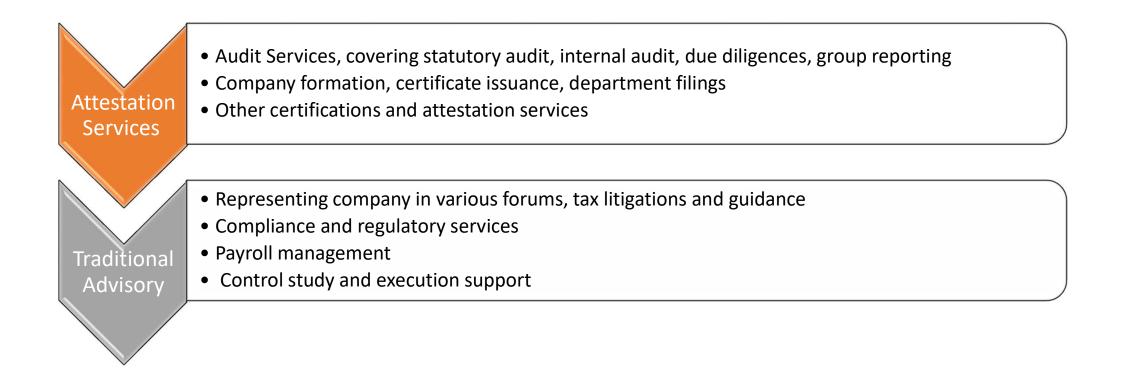

# Traditional Services for MSMEs

- Audit and related certification related work for MSME entity
- Regulatory Compliances Income Tax, GST, PF/ESI etc
- Responding to and representing the MSMEs in regulatory forums
- Book Keeping Services
- Personal tax return of the Owners / Founders